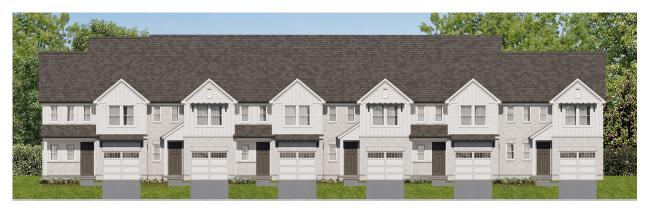

# FINNIGAN - C D

| BED  | 3              |
|------|----------------|
| BATH | 2.5            |
| SF   | 1,750 <u>+</u> |

## UNIT D

| BED  | 3              |
|------|----------------|
| BATH | 2.5            |
| SF   | 1,750 <u>+</u> |

#### \*\*all dimension are approximate

This drawing is for marketing purposes and should not be relied upon as representation of the completed home. Square footage and price are believed to be correct but subject to change without notice. ©2021 Southeastern Building Corporation. No reproductions may be made without the expressed written permission of the builder.