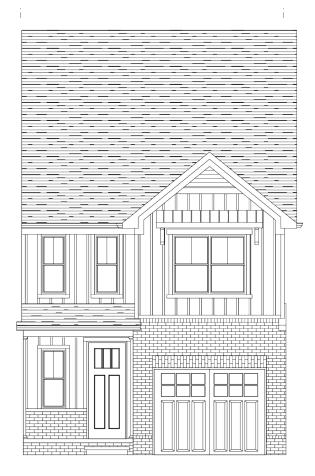

## UNIT A

| BED  | 3              |
|------|----------------|
| BATH | 2.5            |
| SF   | 1,750 <u>+</u> |

| UN | IT B |
|----|------|
|----|------|

| BED  | 3              |
|------|----------------|
| BATH | 2.5            |
| SF   | 1,750 <u>+</u> |

#### \*\*all dimension are approximate

This drawing is for marketing purposes and should not be relied upon as representation of the completed home. Square footage and price are believed to be correct but subject to change without notice. ©2021 Southeastern Building Corporation. No reproductions may be made without the expressed written permission of the builder.