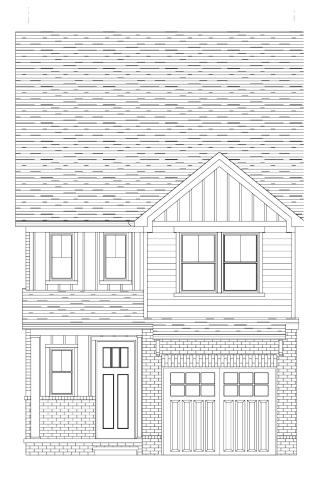

## FINNIGAN - A B

## UNIT A

| BED  | 3              |
|------|----------------|
| BATH | 2.5            |
| SF   | 1,750 <u>+</u> |

| UN | IT B |
|----|------|
|----|------|

| BED  | 3              |
|------|----------------|
| BATH | 2.5            |
| SF   | 1,750 <u>+</u> |

#### \*\*all dimension are approximate

This drawing is for marketing purposes and should not be relied upon as representation of the completed home. Square footage and price are believed to be correct but subject to change without notice. ©2021 Southeastern Building Corporation. No reproductions may be made without the expressed written permission of the builder.