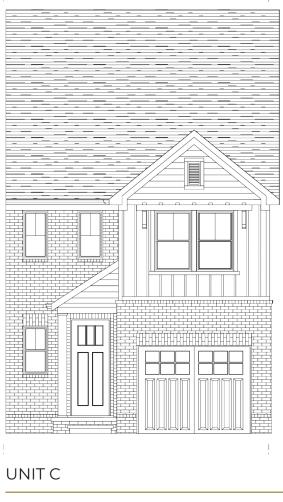

# FINNIGAN - C D

| BED  | 3              |
|------|----------------|
| BATH | 2.5            |
| SF   | 1,750 <u>+</u> |

## UNIT D

| BED  | 3              |
|------|----------------|
| BATH | 2.5            |
| SF   | 1,750 <u>+</u> |

#### \*\*all dimension are approximate

This drawing is for marketing purposes and should not be relied upon as representation of the completed home. Square footage and price are believed to be correct but subject to change without notice. ©2021 Southeastern Building Corporation. No reproductions may be made without the expressed written permission of the builder.