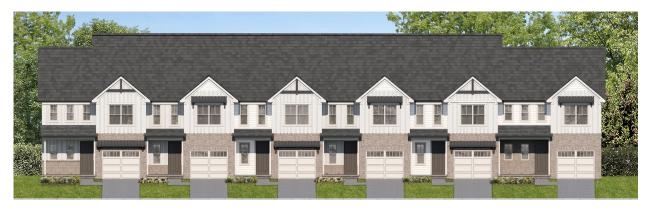

## FINNIGAN - A B

## UNIT A

| BED  | 3              |
|------|----------------|
| BATH | 2.5            |
| SF   | 1,750 <u>+</u> |

| UN | IT B |
|----|------|
|----|------|

| BED  | 3              |
|------|----------------|
| BATH | 2.5            |
| SF   | 1,750 <u>+</u> |

#### \*\*all dimension are approximate

This drawing is for marketing purposes and should not be relied upon as representation of the completed home. Square footage and price are believed to be correct but subject to change without notice. ©2021 Southeastern Building Corporation. No reproductions may be made without the expressed written permission of the builder.